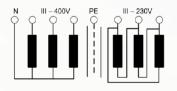

## TECHNICAL DATA

| FOWER                     | 3 x 400V~ + N |  |  |  |  |
|---------------------------|---------------|--|--|--|--|
| PRIMARY VOLTAGE           |               |  |  |  |  |
| SECONDARY VOLTAGE         | 3 x 230V~ + N |  |  |  |  |
| Frequency                 | 50/60 Hz      |  |  |  |  |
| Thermal class             | F (155°C)     |  |  |  |  |
| Protection index          | IP 00         |  |  |  |  |
| Test voltage              | 4kV - 2kV     |  |  |  |  |
| Electric shock protection | Class I       |  |  |  |  |
| Connection current        | 12 x In       |  |  |  |  |
| PRI vacuum intensity      | 3%            |  |  |  |  |
| Short-circuit voltage     | 3,3-4%Vcc     |  |  |  |  |
| Leakage current           | 100 μΑ        |  |  |  |  |
| Insulation resistance     | 7 ΜΩ          |  |  |  |  |