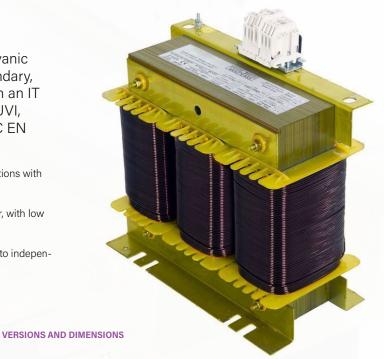

## Three-phase transformer for medical use

**GENERAL INFORMATION** 

**Three-phase transformer** with galvanic isolation between primary and secondary, for assembly in medical facilities with an IT system, such as surgical units, ICU, UVI, resuscitation, in accordance with IEC EN 61558-2-15: 2012.

Suitable for generating neutral IT regime in installations with processes sensitive to disruptions.

It includes thermal overload and overheat protector, with low loss magnetic core.

Electrostatic display between windings connected to independent terminal.

3 - 10kVA