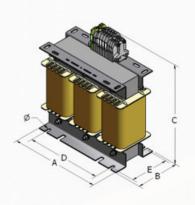

REGULATIONS

IEC EN 61558-2-15:2012 IEC EN 61558-1: 2007

| REFERENCE   | POWER | DIMENSIONS (mm) |     |     |     |     |    | WEIGHT |
|-------------|-------|-----------------|-----|-----|-----|-----|----|--------|
|             | (kVA) | Α               | В   | С   | D   | E   | Ø  | (kg)   |
| ETK TRT 3,5 | 3,5   | 300             | 140 | 330 | 200 | 115 | 11 | 32     |
| ETK TRT 4   | 4     | 300             | 150 | 330 | 200 | 125 | 11 | 36     |
| ETK TRT 5   | 5     | 300             | 170 | 340 | 200 | 145 | 11 | 45     |
| ETK TRT 6   | 6,3   | 360             | 135 | 380 | 320 | 110 | 11 | 42     |
| ETK TRT 8   | 8     | 360             | 165 | 390 | 320 | 140 | 11 | 59     |
| ETK TRT 10  | 10    | 360             | 185 | 390 | 320 | 160 | 11 | 72     |