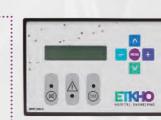

# MRP 249-2 **Insulation Monitor** Multi Repeater

The purpose of the **insulation monitor multi repeater**, is to monitor the information of the insulation monitors connected to the network