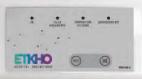

# TDS 149-2 **Alarm Repeater**

The purpose of the **alarm repeater** is to repeat the alarms detected in the insulation monitor, for the clinical staff of the medical location