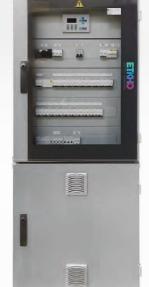

## ETK UPS **UPS Panel**

The **UPS panel** ensures continuous power supply, avoiding cuts in the main network, for at least 2 hours