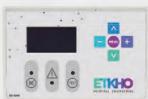

# MRP 249-2 **Insulation Monitor** Multi Repeater

The purpose of the **insulation monitor multi repeater**, is to monitor the information of the insulation monitors connected to the network

# TDS 149-2 **Alarm Repeater**

The purpose of the **alarm repeater** is to repeat the alarms detected in the insulation monitor, for the clinical staff of the medical location