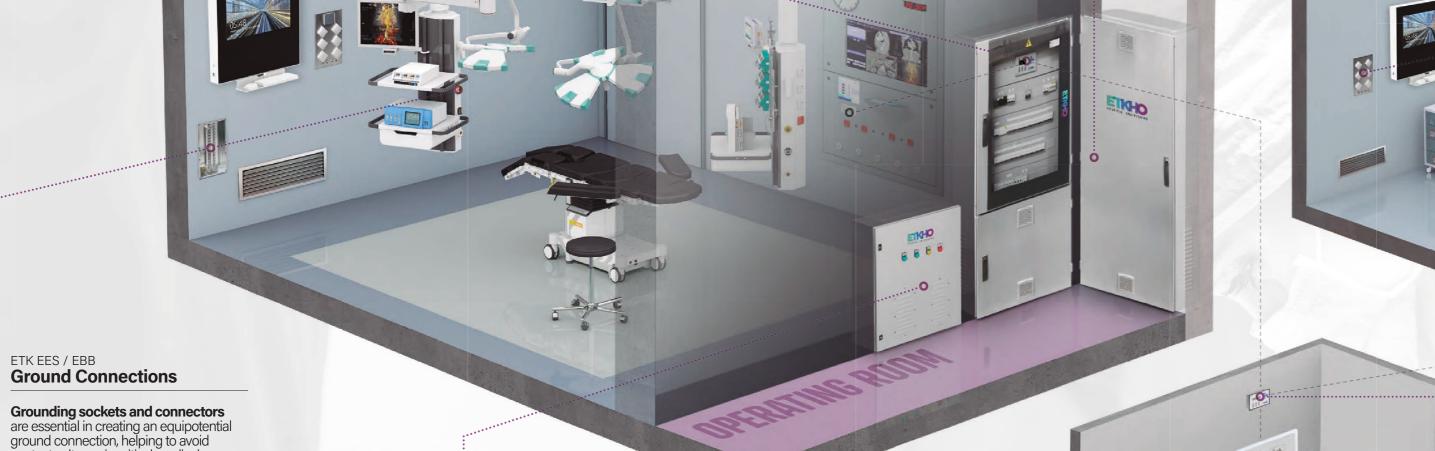

# PL 6TT / 6TT-RX / 6TT-RJ **Electrical outlet hospital panels**

Electrical outlets and equipotential bonding rods are essential for surgical units, ICUs and critical care areas